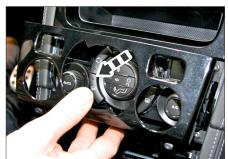

## Double-DIN Navigation

2. Remove rubber inlay

Remove screws

4. Remove panel

5. Remove OEM head unit

6. Cut away middle bar to clear space for double DIN head unit

7. Remove top panel Remove buttons

8. Mount metal frame to dash board