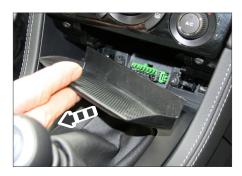

## Double-DIN Navigation

2. Remove rubber inlay

Remove screws

4. Remove panel

5. Remove OEM head unit

6. Cut away middle bar to clear space for double DIN head unit

7. Remove top panel Remove buttons

8. Mount metal frame to dash board