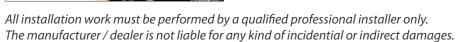

## Double-DIN Navigation

2. Remove rubber inlay

Remove screws

4. Remove panel

5. Remove OEM head unit

6. Cut away middle bar to clear space for double DIN head unit

7. Remove top panel Remove buttons

8. Mount metal frame to dash board