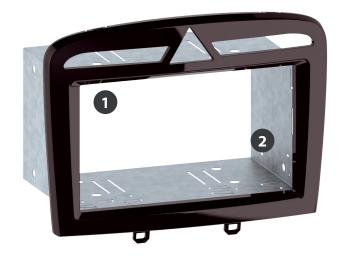

9. Attach mounting frames to double DIN head unit

Connect all required circuit points

Push double DIN head unit into metal frame

10. Mount top panel with hazard light switch to double DIN facia plate

11. Place facia plate

12. Re-install everything in reverse order to finish installation

(1) facia plate(2) metal frame