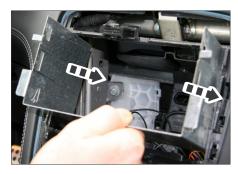

## Double-DIN Navigation

2. Remove rubber inlay

Remove screws

4. Remove panel

5. Remove OEM head unit

6. Cut away middle bar to clear space for double DIN head unit

7. Remove top panel Remove buttons

8. Mount metal frame to dash board