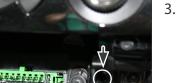

## Double-DIN Navigation

2. Remove rubber inlay

Remove screws

4. Remove panel

5. Remove OEM head unit

6. Cut away middle bar to clear space for double DIN head unit

7. Remove top panel Remove buttons

8. Mount metal frame to dash board