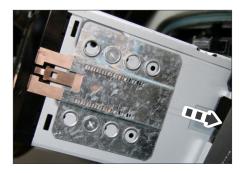

## Double-DIN Navigation

2. Remove rubber inlay

Remove screws

4. Remove panel

5. Remove OEM head unit

6. Cut away middle bar to clear space for double DIN head unit

7. Remove top panel Remove buttons

8. Mount metal frame to dash board