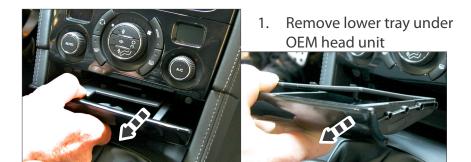

## Double-DIN Navigation

2. Remove rubber inlay

Remove screws

4. Remove panel

5. Remove OEM head unit

6. Cut away middle bar to clear space for double DIN head unit

7. Remove top panel Remove buttons

8. Mount metal frame to dash board