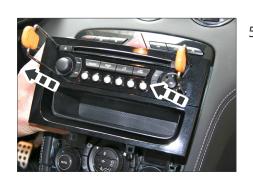

## Double-DIN Navigation

2. Remove rubber inlay

Remove screws

4. Remove panel

5. Remove OEM head unit

6. Cut away middle bar to clear space for double DIN head unit

7. Remove top panel Remove buttons

8. Mount metal frame to dash board