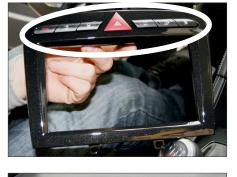

9. Attach mounting frames to double DIN head unit

Connect all required circuit points

Push double DIN head unit into metal frame

10. Mount top panel with hazard light switch to double DIN facia plate

11. Place facia plate