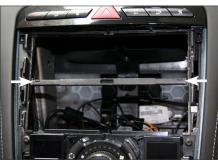

9. Attach mounting frames to double DIN head unit

Connect all required circuit points

Push double DIN head unit into metal frame

10. Mount top panel with hazard light switch to double DIN facia plate

11. Place facia plate